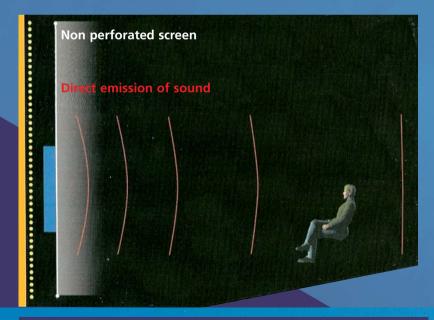

Non perforated screen

Plan sound transducers

No moiré effect with digital cinema projectors.

2

The SHOWMAX® CINEMA high resolution sound is an audio transducer system coupled to the screen specially developed for cinema to produce the sound wave in front of the screen.

It allows the suppression of the masking effect due to perforated screen on conventional systems. It provides:

- Clarity of the sound emission
- >>> Excellent sound and dialog intelligibility
- M A sharp separation of screen channels
- >> Excellent sounds spatialization
- Complete compatibility with cinema standards (ISO 2969 X curve)